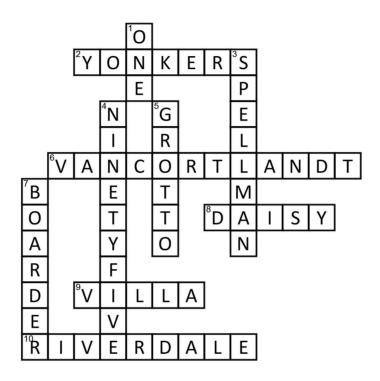

You can find the current week's puzzles and all the past puzzle packs at mountsaintvincent.edu/games.

We hope you enjoy!

|    | Across                                   | Do          | own                                                                        |
|----|------------------------------------------|-------------|----------------------------------------------------------------------------|
|    | Which NYC park is located on Broadway in | 1 CN        | MSV is located closest to the subway line.                                 |
|    |                                          | <b>3</b> Th | e cafeteria is located in hall.                                            |
|    |                                          |             | is year we are celebrating the 25th niversary of the Class of 19? (written |
| 8  | CMSV Flower                              | out)        |                                                                            |
| 9  | Parking lot at the front of campus.      | <b>5</b> Th | e pond at the front of campus is called the                                |
| 10 | CMSV is located on 261 St and<br>Avenue. |             | <del>.</del>                                                               |
|    |                                          | <b>7</b> No | ot a day hop, but a                                                        |